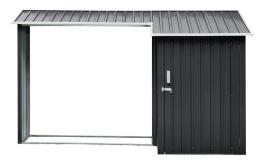

## **2-in-1 Multi-Use Firewood Shed**

Keep everything organized in one place with this Multi-Use Firewood Shed by Hanover. Our 2-in-1 marvel includes 9 square feet of lockable storage and an open woodshed that holds up to 42 cubic feet of stacked firewood.

The enclosed storage shed features a hinged, single door that opens fully to allow easy access and is secured with a sliding bolt-lock that is padlock compatible (padlock NOT included). Perfect for seasoning and storing all your firewood, the open woodshed allows proper air circulation and easy access, plus, the raised metal base keeps the logs off the ground.

## **Features**

- o 2-in-1 multi-purpose shed with lockable storage and firewood storage
- Hinged, single door provides front access door opening is 30 inches wide by 50 inches tall
- Open woodshed allows proper air circulation and easy access of firewood
- Raised metal base keeps the shed stable and the firewood off the ground
- o 2-person assembly required instructions and hardware included
- NOTE: Concrete slab or treated timber foundation is strongly recommended
- Overall Exterior Dimensions: 3.4' D x 8.8' W x 5.2' H
- Lockable Storage Interior Dimensions: 3' D x 3' W x 4.7' H
- Firewood Storage Interior Dimensions: 1.5' D x 5.25' W x 4.7' H
- Model: HANMLTIWDSHD-GRY