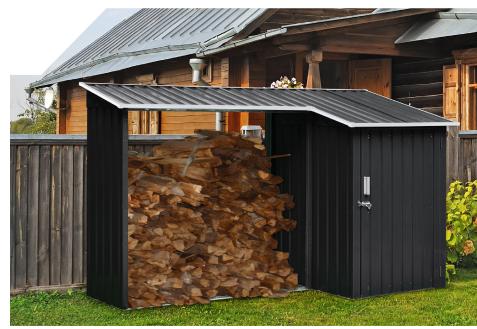

## **2-in-1 Multi-Use Firewood Shed**

Keep everything organized in one place with this Multi-Use Firewood Shed by Hanover. Our 2-in-1 marvel includes 9 square feet of lockable storage and an open woodshed that holds up to 42 cubic feet of stacked firewood.

Strong and durable, this stylish shed is constructed with powder-coated, galvanized steel which is resistant to rust, corrosion, and UV rays. The sloped roof with gutters allows quick water runoff during rainstorms.

The enclosed storage shed features a hinged, single door that opens fully to allow easy access and is secured with a sliding bolt-lock that is padlock compatible (padlock NOT included). Perfect for seasoning and storing all your firewood, the open woodshed allows proper air circulation and easy access, plus, the raised metal base keeps the logs off the ground.